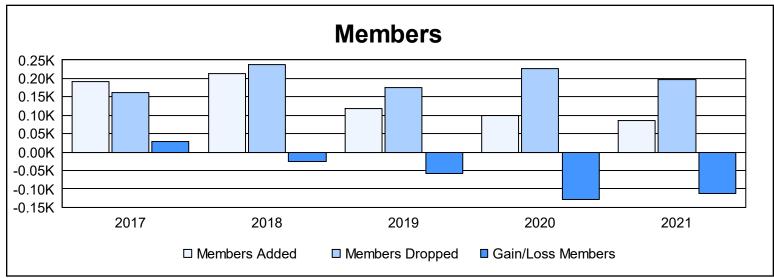

District 1 D As of June 2021 Cumulative

| Year      | New<br>Clubs | Dropped<br>Clubs | Gain/<br>Loss<br>Clubs | New<br>Members | Charter<br>Members | Reinstate<br>Members | Transfer<br>Members | Total<br>Member<br>Added | Total<br>Members<br>Dropped | Gain/<br>Loss<br>Members |
|-----------|--------------|------------------|------------------------|----------------|--------------------|----------------------|---------------------|--------------------------|-----------------------------|--------------------------|
| 2016-2017 | 1            | 0                | 1                      | 150            | 23                 | 7                    | 11                  | 191                      | 163                         | 28                       |
| 2017-2018 | 1            | 1                | 0                      | 173            | 30                 | 1                    | 8                   | 212                      | 238                         | -26                      |
| 2018-2019 | 0            | 1                | -1                     | 99             | 2                  | 6                    | 12                  | 119                      | 176                         | -57                      |
| 2019-2020 | 0            | 1                | -1                     | 80             | 5                  | 8                    | 6                   | 99                       | 228                         | -129                     |
| 2020-2021 | 0            | 3                | -3                     | 64             | 0                  | 6                    | 15                  | 85                       | 198                         | -113                     |
| Average   | 0            | 1                | -1                     | 113            | 12                 | 6                    | 10                  | 141                      | 201                         | -59                      |