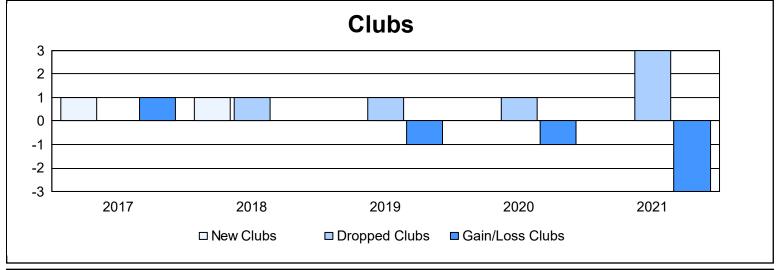

District 1 D As of June 2021 Cumulative

| Year      | New<br>Clubs | Dropped<br>Clubs | Gain/<br>Loss<br>Clubs | New<br>Members | Charter<br>Members | Reinstate<br>Members | Transfer<br>Members | Total<br>Member<br>Added | Total<br>Members<br>Dropped | Gain/<br>Loss<br>Members |
|-----------|--------------|------------------|------------------------|----------------|--------------------|----------------------|---------------------|--------------------------|-----------------------------|--------------------------|
| 2016-2017 | 1            | 0                | 1                      | 150            | 23                 | 7                    | 11                  | 191                      | 163                         | 28                       |
| 2017-2018 | 1            | 1                | 0                      | 173            | 30                 | 1                    | 8                   | 212                      | 238                         | -26                      |
| 2018-2019 | 0            | 1                | -1                     | 99             | 2                  | 6                    | 12                  | 119                      | 176                         | -57                      |
| 2019-2020 | 0            | 1                | -1                     | 80             | 5                  | 8                    | 6                   | 99                       | 228                         | -129                     |
| 2020-2021 | 0            | 3                | -3                     | 64             | 0                  | 6                    | 15                  | 85                       | 198                         | -113                     |
| Average   | 0            | 1                | -1                     | 113            | 12                 | 6                    | 10                  | 141                      | 201                         | -59                      |